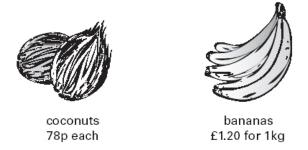

7. These are the prices of coconuts and bananas.

Josh buys one coconut and half a kilogram of bananas.

How much does he spend altogether?

8. Cinema tickets cost £3.65 each. BIG SCREEN Hannah buys **4 tickets**. How much does Hannah pay? £3.65 £..... Nico buys a box of popcorn and two milkshakes. How much does Nico spend altogether? milkshake popcorn £1.95 £1.25 Show your method. You may get a mark. £ 9. Here are three supermarket bills. Tom rounds each bill to the nearest £10 and then adds them up. What is the total amount that Tom gets? Total £74.68 Total £65.90 Total £59.05 £..... Mary adds up the three bills exactly. What is the total difference between her total and Tom's total?