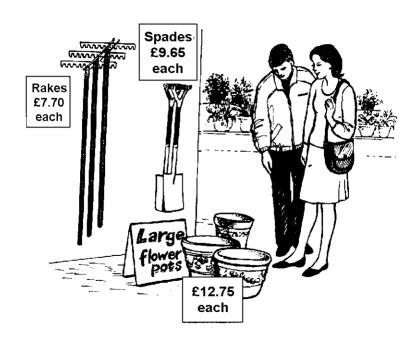

Nicola has £50.

She buys 3 flowerpots and a spade.

How much money does she have left?

2 marks

Seeds are £1.45 for a packet.

Steffan has £10 to spend on seeds.

What is the greatest number of packets he can buy?