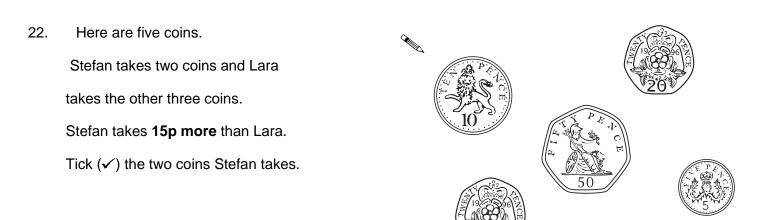

|--|-----|
| B    | <br> |  |  | <br> |  | .pm |

19. This is the cost to visit the waxworks.

Adults £8.50 Children £4.50

On Friday morning 12 adults and 20 children

visit the waxworks.

How much do they pay altogether?





Guide books cost £1.50 each.

The waxworks sells £24 worth of guide books. How many guide books is this?



20. Emily, Ben and Nisha take part in a sponsored swim to collect money for charity.

Emily collects £2.75 more than Nisha.

Ben collects £15

Nisha collects £7 less than Ben.

Altogether how much money do the three children collect?







Nicola has £50.

She buys 3 flowerpots and a spade.

How much money does she have left?



2 marks

Seeds are £1.45 for a packet.



Steffan has £10 to spend on seeds.

What is the greatest number of packets he can buy?





23. Emily has these coins.

How much more money does Emily need to make exactly  $\pounds 5?$ 



Nisha has **thirty** 5p coins and **twenty** 10p coins.

How much money does she have altogether?













24. Write these prices in order from smallest to largest.



£0.75

£9

£2.05



11

## 25. Tom, Amy and Helen want to go on a boat trip.



There are three boats.

## Lark Heron **Kestrel** 50 minute 70 minute 90 minute trip trip trip **Tickets Tickets Tickets** £4.20 £2.75 £3.50 each each each

How much does it cost altogether for three people to go on the Lark?

| How much does it cost for 4 people to go on the Heron? |
|--------------------------------------------------------|
|                                                        |