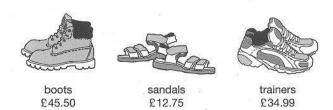

71p

**72**p

73p

74p

75p

6. These are the prices in a shoe shop.

How much more do the boots cost than the trainers?

Rosie buys a pair of trainers and a pair of sandals.