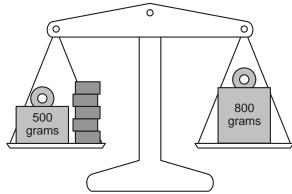

1. Lin has five blocks which are all the same.

She balances them on the scale with two weights.

Calculate the weight of **one** block.

2. A box contains 220 matches and weighs 45 grams.

The empty box weighs 12 grams.