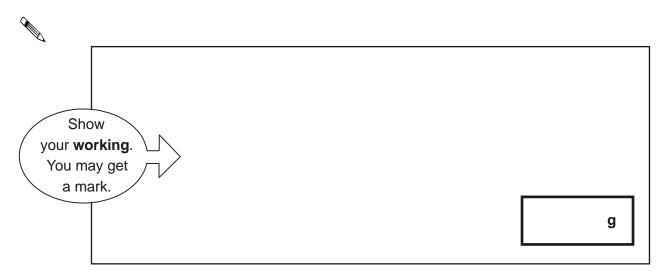

## 5. Amir has three parcels.

Parcels A and B together weigh the same as parcel C.

The three parcels weigh 800 grams altogether.

Parcel A weighs 250g.

How much does parcel B weigh?